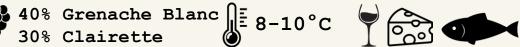

## GRAPE VARIETIES

**SERVICE** 

FOOD PAIRINGS

30% Colombard

| BOTTLE BARCODE | BOTTLES / CASE                       | CASES / LAYER | BOTTLE<br>DIMENSIONS<br>(in cm) | CASE / PALET | BOTTLES / PALET |
|----------------|--------------------------------------|---------------|---------------------------------|--------------|-----------------|
| 3179075027858  | 6                                    | 5/21          | Height 29,6<br>Diameter 8       | 105          | 630             |
| CASE BARCODE   | CASE DIMENSIONS<br>(W x L x H) in cm | CASE WEIGHT   | BOTTEL WEIGHT                   | PALET HEIGHT | PALET WEIGHT    |
| 3179075027865  | 16,3/24,5/29,6                       | 7,20 kg       | 1,16 kg                         | 1680 mm      | 756 kg          |