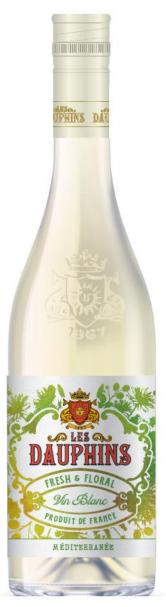

# IGP MÉDITERRANÉE WHITE

### TASTING NOTES

With its gleaming pale colour, this aromatic white reveals generous notes of yellow fruit (peach) lifted by hints of white flowers. An elegant wine that is beautifully fresh and silky with an agreeable touch of suavity.